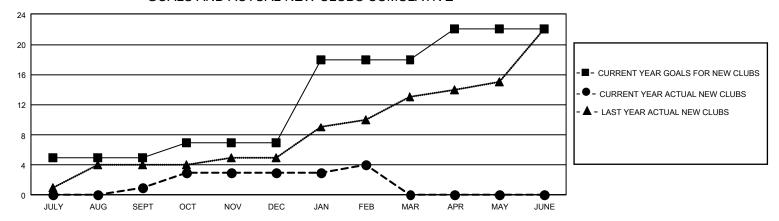

## GOALS AND ACTUAL NEW CLUBS CUMULATIVE

## GMT Constitutional Area 8, Group E

REPORT DOES NOT INCLUDE CLUBS IN UNDISTRICTED AREAS.

| Clubs                 |               |           |               | Members               |                          |                         |                                                    |
|-----------------------|---------------|-----------|---------------|-----------------------|--------------------------|-------------------------|----------------------------------------------------|
| RESULTS FOR 2023-2024 |               |           |               | RESULTS FOR 2023-2024 |                          |                         |                                                    |
| QUARTER               | NEW CLUB GOAL | NEW CLUBS | DROPPED CLUBS | QUARTER ME            | EMBER GROWTH NET<br>GOAL | MEMBER GROWTH<br>ACTUAL | DROPPED MEMBERS<br>ACTUAL (including<br>transfers) |
| JULY/AUG/SEPT         | 15            | 1         | 4             | JULY/AUG/SEPT         | 313                      | 476                     | 345                                                |
| OCT/NOV/DEC           | 6             | 2         | 8             | OCT/NOV/DEC           | 215                      | 385                     | 557                                                |
| JAN/FEB/MAR           | 33            | 1         | 0             | JAN/FEB/MAR           | 313                      | 280                     | 168                                                |
| APR/MAY/JUNE          | 12            | 0         | 0             | APR/MAY/JUNE          | 313                      | 0                       | 0                                                  |