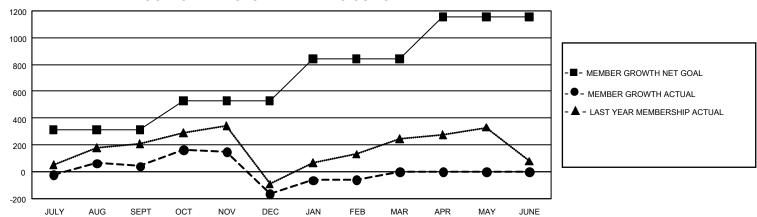

## GOALS AND ACTUAL MEMBERS CUMULATIVE

| DROPPED CLUBS: 12 |       | 187 CLUBS OF 284 ADDED 1<br>OR MORE NEW MEMBERS | GENDER DISTRIBUTION  MALE 4.034 (55.27%) |                |  |
|-------------------|-------|-------------------------------------------------|------------------------------------------|----------------|--|
|                   |       |                                                 |                                          | 4,034 (55.27%) |  |
|                   |       |                                                 | FEMALE                                   | 3,255 (44.60%) |  |
| DROPPED MEMBERS   |       |                                                 | NON BINARY                               | 1 (0.01%)      |  |
| DECEASED          | 22    |                                                 | PREFER NOT TO ANSWER                     | 9 (0.12%)      |  |
| CLUB CANCELLED    | 198   |                                                 | TOTAL FAMILY UNIT MEMBERS 1,             |                |  |
| OTHER             | 850   | CLICK HERE FOR                                  |                                          |                |  |
| TOTAL             | 1,070 | CUMULATIVE MEMBERSHIP  DATA                     | FAMILY MEMBERS PAYING HALF DUES 1,10     |                |  |

## GMT Constitutional Area 8, Group E

REPORT DOES NOT INCLUDE CLUBS IN UNDISTRICTED AREAS.

| Clubs                 |               |           |               | Members               |                          |                         |                                                    |
|-----------------------|---------------|-----------|---------------|-----------------------|--------------------------|-------------------------|----------------------------------------------------|
| RESULTS FOR 2023-2024 |               |           |               | RESULTS FOR 2023-2024 |                          |                         |                                                    |
| QUARTER               | NEW CLUB GOAL | NEW CLUBS | DROPPED CLUBS | QUARTER ME            | EMBER GROWTH NET<br>GOAL | MEMBER GROWTH<br>ACTUAL | DROPPED MEMBERS<br>ACTUAL (including<br>transfers) |
| JULY/AUG/SEPT         | 15            | 1         | 4             | JULY/AUG/SEPT         | 313                      | 476                     | 345                                                |
| OCT/NOV/DEC           | 6             | 2         | 8             | OCT/NOV/DEC           | 215                      | 385                     | 557                                                |
| JAN/FEB/MAR           | 33            | 1         | 0             | JAN/FEB/MAR           | 313                      | 280                     | 168                                                |
| APR/MAY/JUNE          | 12            | 0         | 0             | APR/MAY/JUNE          | 313                      | 0                       | 0                                                  |